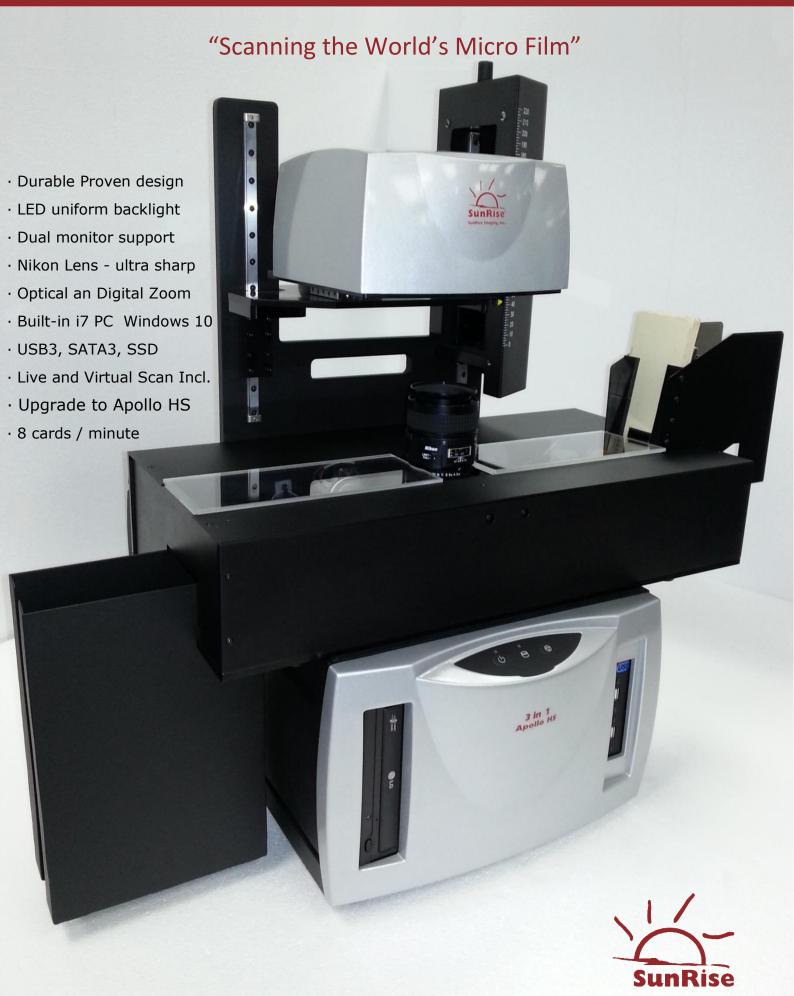

## SunRise Aperture Card Scanners Apollo HS

## Hardware Specifications

An Aperture card scanner system consists of the Apollo Base Unit and Apcard Module

**COMPUTING SYSTEM** 

Processor 6<sup>th</sup> gen Intel i7

Memory 4 GB

Hard Drive Internal Solid State 500GB

**DVD** Optical drive

Removable 2.5" SSD Drives 2 bays 1000GB

External drive expansion via USB 3.0

**SPEED** 

Feed rate 8 cards/ min

Scan rate 5,000/10,000 vertical lines/sec

I/O

USB 3.0/2.0: Front -2, Rear -4 plus USB-C

Dual Monitor output: VGA / DVI / HDMI

Mouse & Keyboard LAN Gigabit Ethernet

**IMAGING** 

Linear CCD 4k & 8k pixel array Camera SunRise Apollo Hi-Speed

Lens Nikon 60mm f/2.8

Light Source SunRise LED