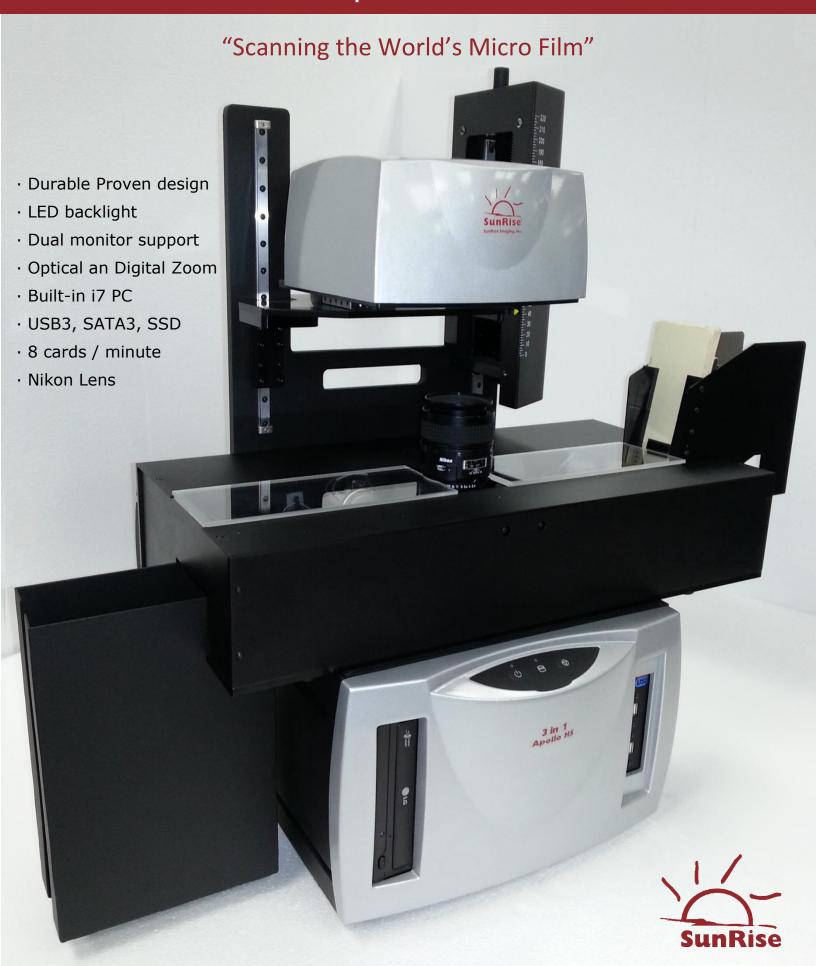

## SunRise Aperture Card Scanners Apollo HS

## Hardware Specifications

A SunRise Apcard scanner system consists of the Apollo Base Unit and Apcard Module

**COMPUTING SYSTEM** 

Processor 6<sup>th</sup> gen Intel i7

Memory 4 GB

Hard Drive Internal Solid State 500GB

**DVD** Optical drive

Removable 2.5" SSD Drives 2 bays 1000GB

External drive expansion via USB 3.0

**SPEED** 

Feed rate 8 cards/ min

Scan rate 5,000/10,000 vertical lines/sec

I/O

USB 3.0/2.0: Front -2, Rear -4 plus USB-C Dual Monitor output: VGA / DVI / HDMI

Mouse & Keyboard

LAN Gigabit Ethernet

**IMAGING** 

Linear CCD 4k & 8k pixel array Camera SunRise Apollo Hi-Speed

Lens Nikon 60mm f/2.8

Light Source SunRise LED