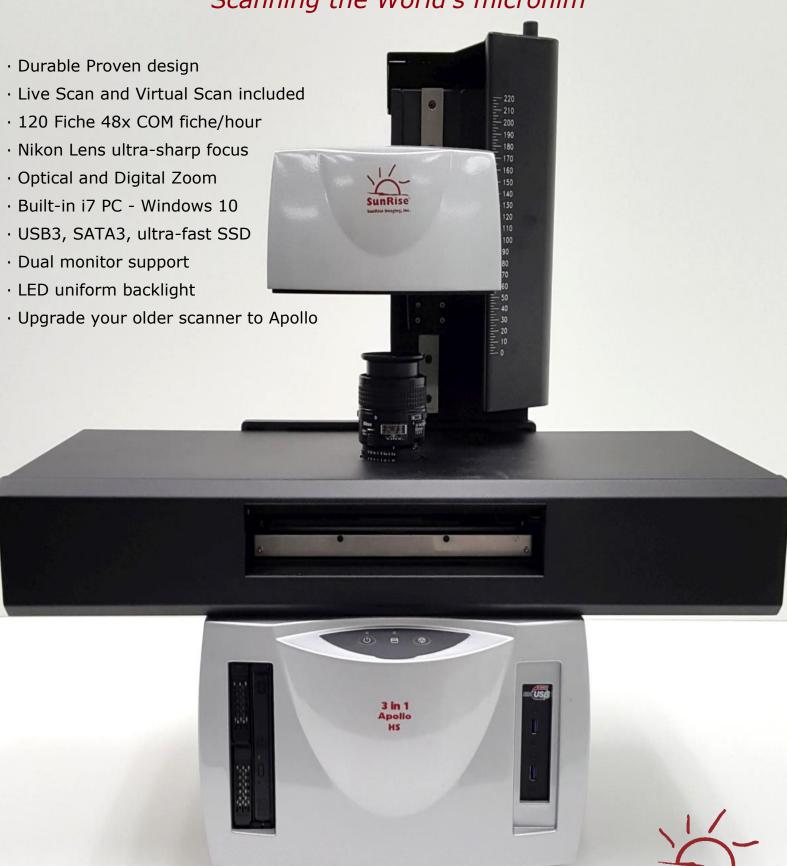

## MicroFiche Scanner Specifications

A SunRise Fiche scanner system consists of the Apollo Base Unit and Fiche Module

#### **IMAGING**

Linear CCD 4k & 8k pixel array Camera: SunRise Apollo Hi-Speed

Lens: Nikon 60mm f/2.8 Light Source: SunRise LED