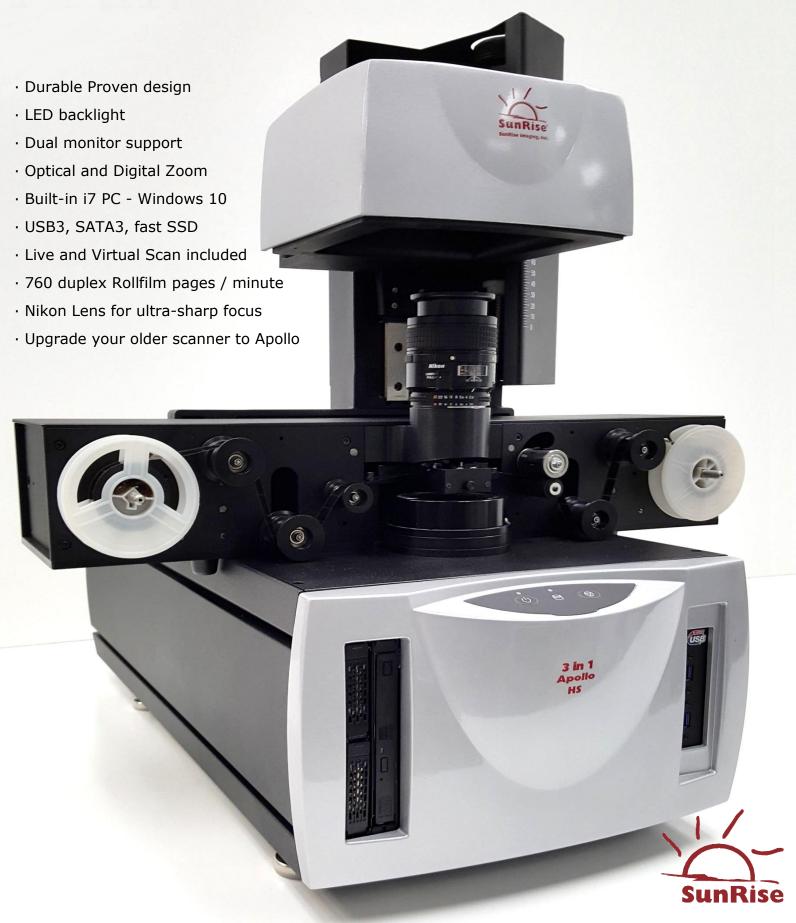

## Rollfilm Scanner Specifications

A SunRise Rollfilm scanner system consists of the Apollo Base Unit and Rollfilm Module

**COMPUTING SYSTEM** 

Processor 6<sup>th</sup> gen Intel i7

Memory 4 GB

Hard Drive: Internal Solid State 500GB

DVD Optical drive

Removable 2.5" SSD Drives 2 bays 1000GB

External drive expansion via USB 3.0

PERFORMANCE (200 DPI)

Rollfilm: 16mm, 24X 200 375 / 750 simplex/duplex images per minute

I/O

USB 3.0/2.0: Front -2, Rear -4 plus USB-C

Dual Monitor output: VGA / DVI / HDMI

Mouse & Keyboard LAN: Gigabit Ethernet

**IMAGING** 

Linear CCD 4k & 8k pixel array Camera: SunRise Apollo Hi-Speed

Lens: Nikon 60mm f/2.8 Light Source: SunRise LED